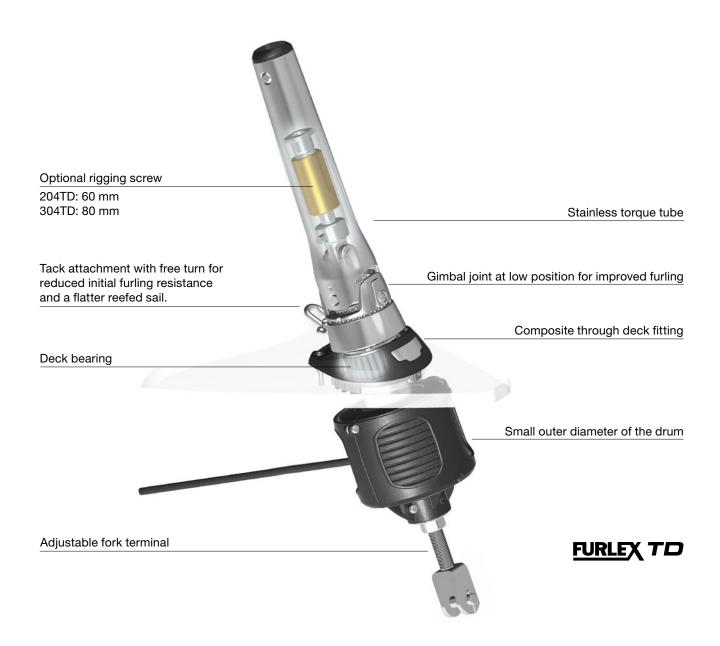

## Maximise your boat's potential and let the Furlex system work without being seen.

Tacking the sail at deck level allows for a longer luff length of your foresail. You will improve sailing performance without compromising the convenience of the jib furling system. The bow will also be less cluttered as the line drum is hidden below the deck.

The free turn of the tack swivel is the same as in all other Furlex models; a necessity to reduce the furling resistance and to flatten out a reefed genoa.

The MkII version of Furlex TD (Through Deck) has all the benefits developed for the standard 4th generation Furlex, such as, smooth furling with roller bearings combined with stainless ball bearings for the drum and an optional rigging screw to adjust the forestay length. In addition, the outside diameter of the line drum is smaller than on earlier TD models which simplifies installation in narrow anchor boxes and allows for installation further forward.