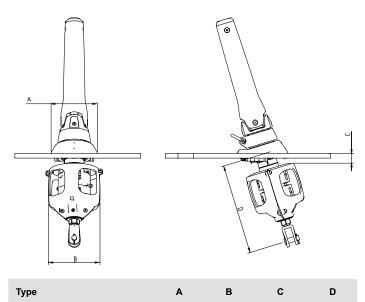

126

150

147

167

22

31

250-415

300-500

| Туре  | Forestay<br>dimension, mm | Max. forestay<br>length (mm)* | Standard<br>Sta-lok terminal<br>Art. No** | Sta-lok terminal<br>& rigging screw<br>Art. No** | Stud terminal<br>for swaging<br>Art. No** |
|-------|---------------------------|-------------------------------|-------------------------------------------|--------------------------------------------------|-------------------------------------------|
| 204TD | 6                         | 10500                         | 035-025-31                                | 035-025-39                                       | 035-025-15                                |
|       | 6                         | 12900                         | 035-025-32                                | 035-025-40                                       | 035-025-16                                |
|       | 6                         | 15300                         | 035-025-33                                | 035-025-41                                       | 035-025-17                                |
|       | 7                         | 12900                         | 035-025-34                                | 035-025-42                                       | 035-025-18                                |
|       | 7                         | 15300                         | 035-025-35                                | 035-025-43                                       | 035-025-19                                |
|       | 7                         | 17700                         | 035-025-36                                | 035-025-44                                       | 035-025-20                                |
|       | 8                         | 15300                         | 035-025-37                                | 035-025-45                                       | 035-025-21                                |
|       | 8                         | 17700                         | 035-025-38                                | 035-025-46                                       | 035-025-22                                |
| 304TD | 8                         | 15260                         | 042-031-41                                | 042-031-46                                       | 042-031-89                                |
|       | 8                         | 17660                         | 042-031-42                                | 042-031-47                                       | 042-031-90                                |
|       | 10                        | 15260                         | 042-031-43                                | 042-031-48                                       | 042-031-96                                |
|       | 10                        | 17660                         | 042-031-44                                | 042-031-49                                       | 042-031-97                                |
|       | 10                        | 20060                         | 042-031-45                                | 042-031-50                                       | 042-031-98                                |

204TD

304TD