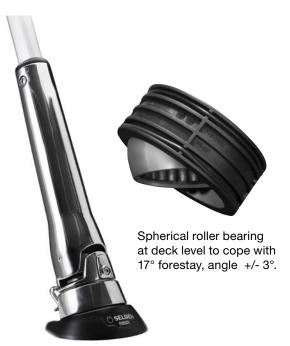

The free turn of the tack swivel is the same as in all other Furlex models; a necessity to reduce the furling resistance and to flatten out a reefed genoa.

The MkII version of Furlex TD (Through Deck) has all the benefits developed for the standard 4th generation Furlex, such as, smooth furling with roller bearings combined with stainless ball bearings for the drum and an optional rigging screw to adjust the forestay length. In addition, the outside diameter of the line drum is smaller than on earlier TD models which simplifies installation in narrow anchor boxes and allows for installation further forward.