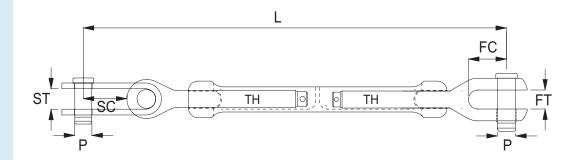

All Hi-MOD products are produced to a high degree of quality control, using modern lean manufacturing processes, resulting in a reliable and consistent product

| Turnbuckle with toggle and fork     |            |      |        |         |        |        |         |          |
|-------------------------------------|------------|------|--------|---------|--------|--------|---------|----------|
| Product Code                        | Thread     | Р    | ST     | SC      | FC     | FT     | Min L   | Max L    |
| GTFT03                              | 1/4" unf   | 6mm  | 7.7mm  | 16.0mm  | 13.0mm | 6.3mm  | 157.5mm | 229.5mm  |
| GTFT04                              | 5/16" unf  | 8mm  | 9.0mm  | 16.5mm  | 16.0mm | 8.0mm  | 192.0mm | 272.0mm  |
| GTFT05                              | 3/8" unf   | 10mm | 10.3mm | 20.4mm  | 19.0mm | 10.0mm | 231.5mm | 335.5mm  |
| GTFT06                              | 7/16" unf  | 11mm | 14.0mm | 28.0mm  | 22.0mm | 11.0mm | 260.5mm | 372.5mm  |
| GTFT07                              | 1/2" unf   | 12mm | 15.0mm | 36mm    | 25.0mm | 12.7mm | 318.0mm | 458.0mm  |
| GTFT08                              | 5/8" unf   | 16mm | 19.0mm | 39.4mm  | 28.0mm | 14.0mm | 368.5mm | 518.5mm  |
| GTFT10                              | 5/8" unf   | 16mm | 19.0mm | 40.0mm  | 32.0mm | 16.0mm | 380.5mm | 530.5mm  |
| GTFT12                              | 3/4" unf   | 19mm | 22.0mm | 55.0mm  | 38.0mm | 19.0mm | 443.5mm | 623.5mm  |
| GTFT14                              | 7/8" unf   | 22mm | 24.0mm | 60.0mm  | 45.0mm | 22.2mm | 512.0mm | 722.0mm  |
| GTFT16                              | 1" unf     | 25mm | 28.0mm | 70.0mm  | 50.0mm | 25.4mm | 583.5mm | 823.5mm  |
| GTFT19                              | 1 1/8" unf | 28mm | 32.0mm | 80.0mm  | 58.0mm | 28.6mm | 661.0mm | 931.0mm  |
| GTFT22                              | 1 1/4" unf | 32mm | 36.0mm | 85.0mm  | 64.0mm | 32.0mm | 730.5mm | 1030.5mm |
| GTFT26                              | 1 3/8" unf | 35mm | 38.0mm | 105.0mm | 70.0mm | 35.0mm | 801.5mm | 1121.5mm |
| Also available in Closed Body Style |            |      |        |         |        |        |         |          |