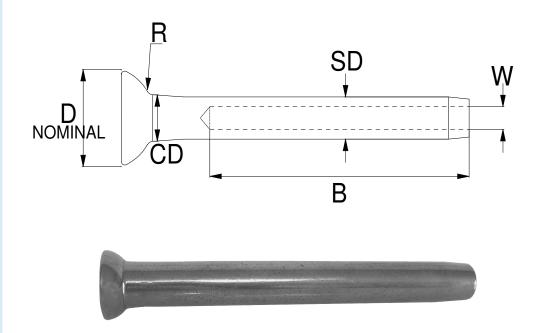

Inspection certificate BS EN 10204 3.1B available on request (This must be specified at the time of order).

High quality finish and excellent polish

| Stemball Terminals for Metric Wire  |      |        |       |        |        |        |        |
|-------------------------------------|------|--------|-------|--------|--------|--------|--------|
| Product Code                        | Wire | D      | В     | W      | R      | SD     | CD     |
| SB03-065                            | 3mm  | 12.5mm | 39mm  | 3.4mm  | 6.3mm  | 6.3mm  | 7.5mm  |
| SB04-090                            | 4mm  | 17.0mm | 45mm  | 4.4mm  | 8.8mm  | 7.5mm  | 8.5mm  |
| SB05-090                            | 5mm  | 17.0mm | 52mm  | 5.4mm  | 8.8mm  | 9.1mm  | 10.0mm |
| SB05-110                            | 5mm  | 21.0mm | 52mm  | 5.4mm  | 10.8mm | 9.1mm  | 10.0mm |
| SB06-110                            | 6mm  | 21.0mm | 64mm  | 6.5mm  | 10.8mm | 12.5mm | 13.5mm |
| SB07-110                            | 7mm  | 21.0mm | 70mm  | 7.5mm  | 10.8mm | 14.3mm | 15.0mm |
| SB07-140                            | 7mm  | 27.0mm | 70mm  | 7.5mm  | 13.8mm | 14.3mm | 15.0mm |
| SB08-140                            | 8mm  | 27.0mm | 80mm  | 8.5mm  | 13.8mm | 16mm   | 18.5mm |
| SB10-160                            | 10mm | 31.0mm | 100mm | 10.6mm | 15.8mm | 18mm   | 19.5mm |
| SB12-180                            | 12mm | 35.0mm | 132mm | 12.8mm | 17.8mm | 21.4mm | 23.0mm |
| Larger Sizes Available Upon Request |      |        |       |        |        |        |        |